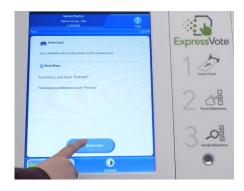

### **SELECTIONS & PRINT**

• Make your ballot selections. When finished, press the print button.