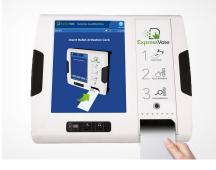

# **EXPRESSVOTE INSTRUCTIONS**



# **INSERT BALLOT**

 Insert your ExpressVote ballot card into the ExpressVote.



#### **SCAN VOTER RECEIPT**

• Use the separate scanner to scan your voter receipt. This calls your ballot.



#### PRINTING

• The ExpressVote will print your selections on your ballot card. **YOUR BALLOT HAS NOT YET BEEN CAST.** 



## **BALLOT TABULATOR**

• Take your ballot card over to the ballot tabulator. Insert into the DS200 for tabulation.



### **SELECTIONS & PRINT**

• Make your ballot selections. When finished, press the print button.



# YOU DID IT!

 Get an 'I Voted' sticker and celebrate. You just voted!