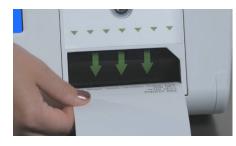

#### PRINTING

• The ExpressVote will print your selections on your ballot card. **YOUR BALLOT HAS NOT YET BEEN CAST.** 