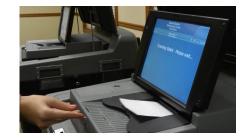

## **BALLOT TABULATOR**

• Take your ballot card over to the ballot tabulator. Insert into the DS200 for tabulation.