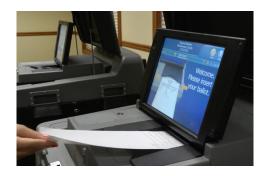

## **BALLOT TABULATOR**

- Insert ballot into the ballot tabulator.
- Use either the top or bottom tray.
- The tray used is determined by the type of ballot.

## TRADITIONAL BALLOT

Insert the ballot in any direction into the ballot scanner using the tray provided at the front. You will use the **BOTTOM** traditional ballot tray.

## **EXPRESSVOTE BALLOT**

Insert the ballot in any direction into the ballot scanner using the tray provided at the front. You will use the **TOP** ballot card tray.