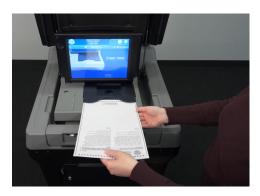

## **BALLOT TABULATOR**

- Insert ballot into the ballot tabulator.
- Use either the top or bottom tray.
- The tray used is determined by the type of ballot.

## TRADITIONAL BALLOT

Insert the ballot in any direction into the ballot scanner using the tray provided at the front. You will use the **BOTTOM** traditional ballot tray.

## **EXPRESSVOTE BALLOT**

Insert the ballot in any direction into the ballot scanner using the tray provided at the front. You will use the **TOP** ballot card tray.