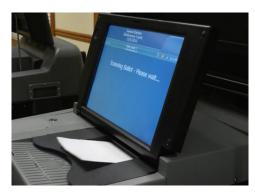

## **ERROR MESSAGES**

 If your ballot has an error, the scanner will display the error. You will have the option to accept your ballot as voted, or return your ballot and ask to receive a new one.

Error messages will appear on this screen.