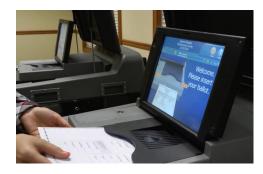

## **BALLOT TABULATOR**

- Insert ballot into the ballot tabulator.
- Use either the top or bottom tray.
- The tray used is determined by the type of ballot.

## TRADITIONAL BALLOT

Insert the ballot in any direction into the ballot scanner using the tray provided at the front. You will use the **BOTTOM** traditional ballot tray.

## **EXPRESSVOTE BALLOT**

Insert the ballot in any direction into the ballot scanner using the tray provided at the front. You will use the **TOP** ballot card tray.